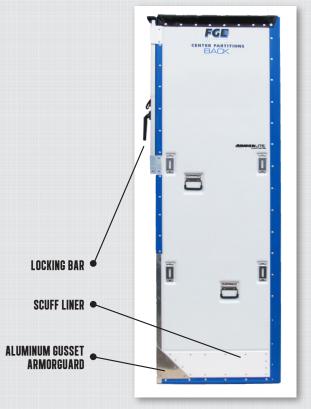

## We offer:

- · Armorlite® Composite Construction
- · HDPE Scuff Liner
- · Corrosion Free Hardware
- · Completely Recessed Hardware
- · Ergonomic Handle Placement
- · Single pocket and full-length logistic track
- · Stock and custom panel sizes to fit your exact requirements.

## **Center Partition Configurations**

Utilize our configuration service to develop a system specific to your distribution requirements.

PANELS ARE DESIGNED TO MATCH AND WORK WITH EVERY TYPE OF REFRIGERATED UNIT.