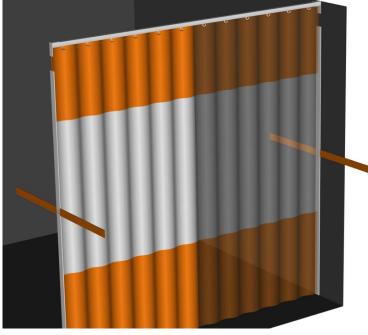

3000 Pioneer Avenue

Rice Lake, WI 54868

Email: info@fgproducts.com

- Attach the curtains to the 1" hooks.
- Attach the Velcro to the side walls.
- Attach the tie back straps by fastening it through the grommet.
  - Standard placement is 36" up • from the floor centered in the width of the Velcro.