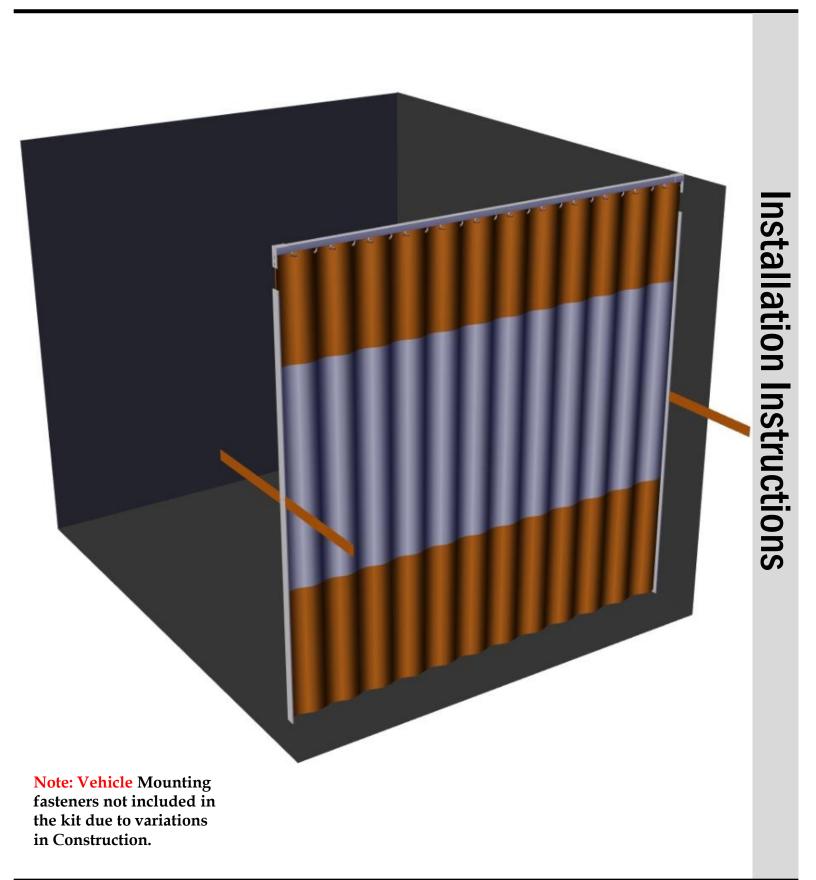

## **REAR DOOR ROLLER CURTAIN**

3000 Pioneer Avenue Rice Lake, WI 54868 Email: info@fgproducts.com

Visit our Website at www.fgproducts.com

3000 Pioneer Avenue Rice Lake, WI 54868 Email: info@fgproducts.com