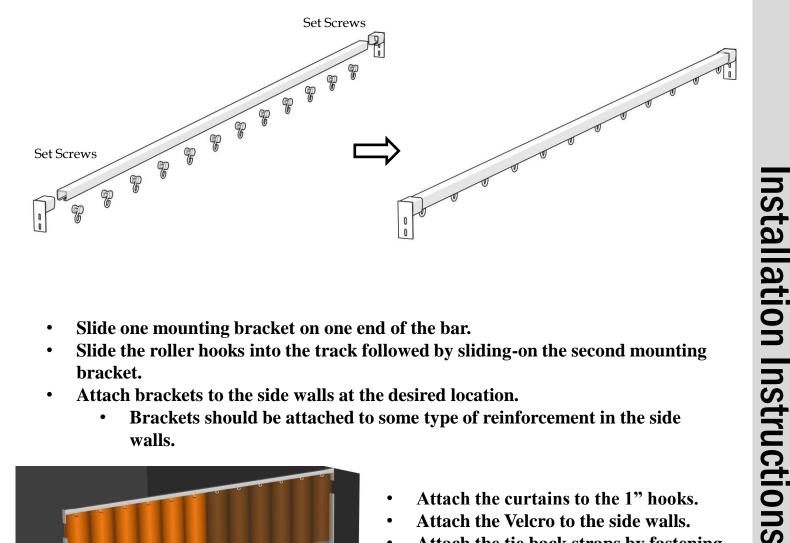

Visit our Website at www.fgproducts.com

715-234-2334 Fax 715-234-0989

- Slide one mounting bracket on one end of the bar. ٠
- Slide the roller hooks into the track followed by sliding-on the second mounting • bracket.
- Attach brackets to the side walls at the desired location.
  - Brackets should be attached to some type of reinforcement in the side ٠ walls.