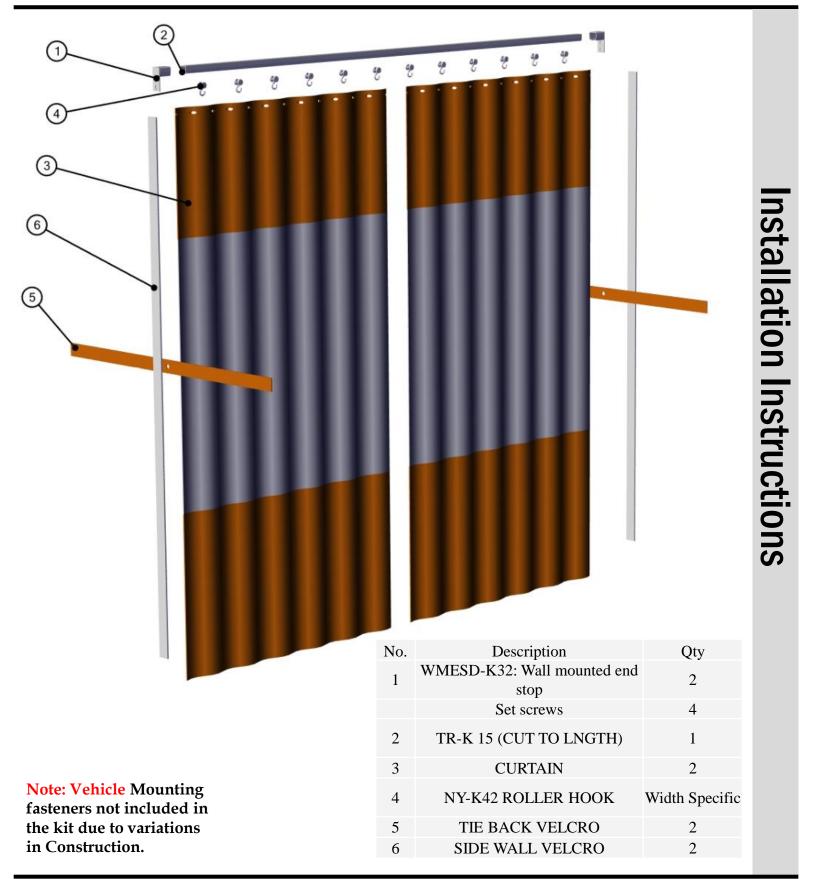

3000 Pioneer Avenue

Rice Lake, WI 54868

Email: info@fgproducts.com

- Attach the curtains to the 1" hooks.
- Attach the Velcro to the side walls.
- Attach the tie back straps by fastening it through the grommet.
  - Standard placement is 36" up • from the floor centered in the width of the Velcro.