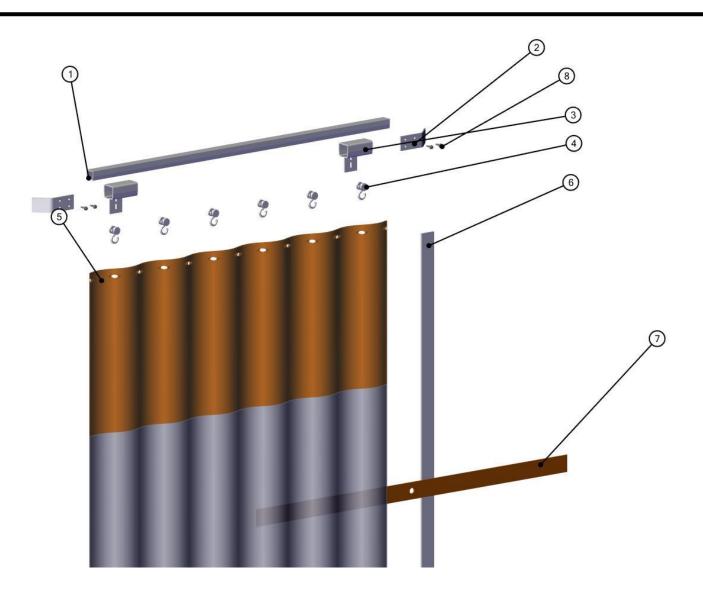

## **SIDE DOOR ROLLER CURTAIN**

| No. | Description                                 | Qty            |
|-----|---------------------------------------------|----------------|
| 1   | TR-K 15 (CUT TO LNGTH)                      | 1              |
| 2   | B8711-0052: End deflector                   | 2              |
| 3   | WMCD-K46: Wall mount connector, flange down | 2              |
|     | Set Screws                                  | 4              |
| 4   | NY-K42 ROLLER HOOK                          | Width Specific |
| 5   | CURTAIN                                     | 1              |
| 6   | SIDE WALL VELCRO                            | 1              |
| 7   | Tie Back Strap                              | 1              |
| 8   | AC-1132046: Self drilling screws            | 4              |

### SIDE DOOR ROLLER CURTAIN

- Brackets should be mounted to the vertical posts on each side of the side door. Fasten the top of the mounting bracket with track 6" from the top of the door opening so that the length of the curtain provided just touches the floor.
- Suitable fasteners (not provided) shall be used depending on the vehicle and reinforcements available.
- **Insert Roller Hooks.**
- Attach Deflector Ends as shown on the following page with the Fasteners indicated.
- Hang Curtain on Hooks.
- Fasten Tie Back to one side of the door frame for securing the curtain to the side. Standard placement is 36" up from the floor centered in the width of the Velcro.