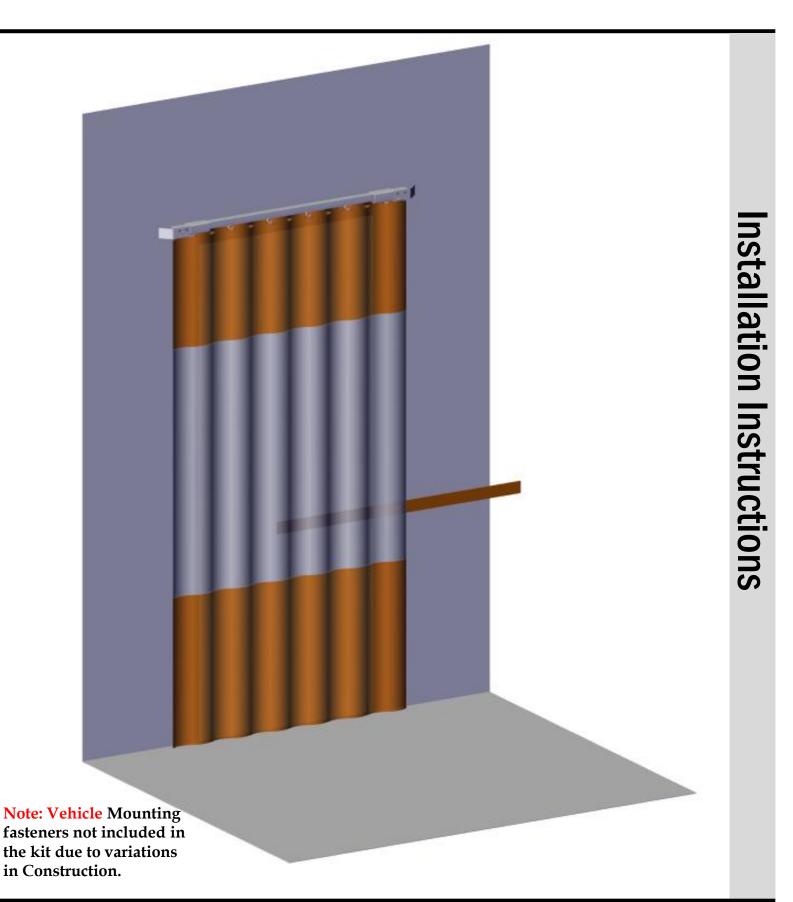

### SIDE DOOR ROLLER CURTAIN

- Brackets should be mounted to the vertical posts on each side of the side door. Fasten the top of the mounting bracket with track 6" from the top of the door opening so that the length of the curtain provided just touches the floor.
- Suitable fasteners (not provided) shall be used depending on the vehicle and reinforcements available.
- **Insert Roller Hooks.**
- Attach Deflector Ends as shown on the following page with the Fasteners indicated.
- Hang Curtain on Hooks.
- Fasten Tie Back to one side of the door frame for securing the curtain to the side. Standard placement is 36" up from the floor centered in the width of the Velcro.

**Note: Vehicle Mounting** fasteners not included in the kit due to variations in Construction.