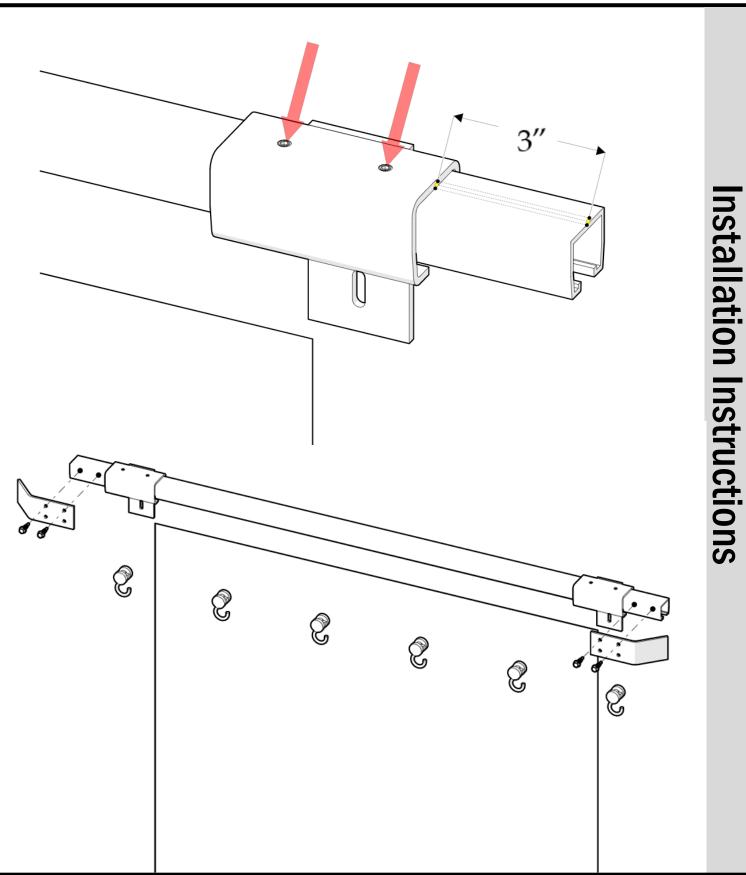

## **SIDE DOOR ROLLER CURTAIN**

| No. | Description                                 | Qty            |
|-----|---------------------------------------------|----------------|
| 1   | TR-K 15 (CUT TO LNGTH)                      | 1              |
| 2   | B8711-0052: End deflector                   | 2              |
| 3   | WMCD-K46: Wall mount connector, flange down | 2              |
|     | Set Screws                                  | 4              |
| 4   | NY-K42 ROLLER HOOK                          | Width Specific |
| 5   | CURTAIN                                     | 1              |
| 6   | SIDE WALL VELCRO                            | 1              |
| 7   | Tie Back Strap                              | 1              |
| 8   | AC-1132046: Self drilling screws            | 4              |

### SIDE DOOR ROLLER CURTAIN

- Brackets should be mounted to the vertical posts on each side of the side door. Fasten the top of the mounting bracket with track 6" from the top of the door opening so that the length of the curtain provided just touches the floor.
- Suitable fasteners (not provided) shall be used depending on the vehicle and reinforcements available.
- **Insert Roller Hooks.**
- Attach Deflector Ends as shown on the following page with the Fasteners indicated.
- Hang Curtain on Hooks.
- Fasten Tie Back to one side of the door frame for securing the curtain to the side. Standard placement is 36" up from the floor centered in the width of the Velcro.