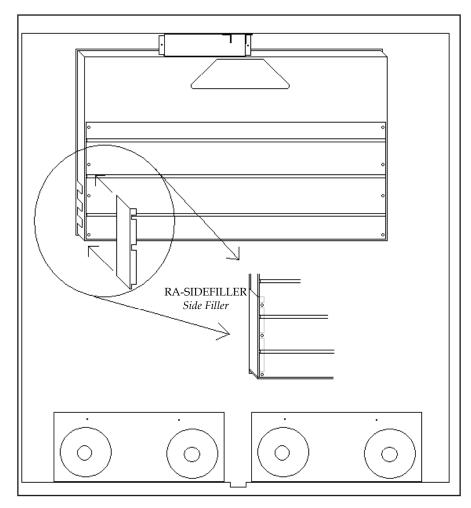

## **Introduction**

The RA-SIDEFILLER is an additional part that is required for systems diverting air to the curbside.

The RA-SIDEFILLER must be installed on the refrigeration unit before the return air bulkhead is installed.

## Installation

- 1. Loosen the screws on the roadside edge of the refrigeration unit.
- 2. Slide the RA-SIDEFILLER between the trailer opening and the refrigeration unit.
- 3. The notched edge will slide underneath the face plate of the refrigeration unit.
- 4. Once in place, re-tighten screws on the refrigeration unit.

Diagram 1