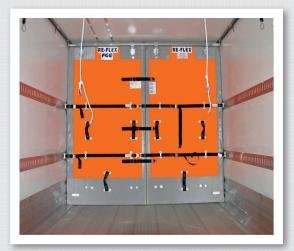

## TRACK SYSTEM + RE-FLEX®

A proven track system utilizing the lightest and best bulkhead in the business.

- ·Allows you to lift half the weight since you move only half of the bulkhead at a time.
- ·Has a fixed common cross bar, providing a more economical track bulkhead solution.
- ·Bulkheads never leave the trailer and are up and out of the way.
- ·The side lift assist assembly lets any operator pull (not lift) the bulkhead up to ceiling, easily raised and lowered.
- ·Three safety mechanisms. An automatic braking design, stop knots and security straps help to prevent injury.

IDEAL FOR GROCERY DISTRIBUTION • REDUCES DAMAGE & LOSS • INDUSTRY PROVEN