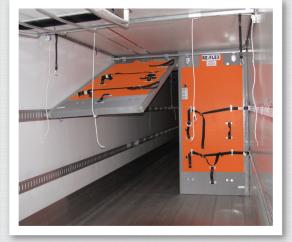

## TRACK SYSTEM + RE-FLEX®

A proven track system utilizing the lightest and best bulkhead in the business.

- ·Allows you to lift half the weight since you move only half of the bulkhead at a time.
- ·Has a fixed common cross bar, providing a more economical track bulkhead solution.
- ·Bulkheads never leave the trailer and are up and out of the way.
- ·The side lift assist assembly lets any operator pull (not lift) the bulkhead up to ceiling, easily raised and lowered.
- ·Three safety mechanisms. An automatic braking design, stop knots and security straps help to prevent injury.

IDEAL FOR GROCERY DISTRIBUTION • REDUCES DAMAGE & LOSS • INDUSTRY PROVEN